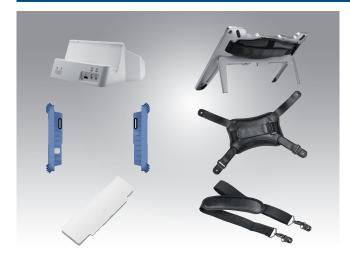

#### **Features**

- Docking Station
- 3-in-1 Multi-function Cover
- Rugged Bumper
- X-Type Hand Strap
- Stylus Pen w/ Tether Cord
- Shoulder Strap
- Extended Battery Packs

### Introduction

The Advantech Mobile Computing team offers a wide variety of accessories for the MIT-W101 series tablet PCs to apply to different applications. Users can choose proper accessories, including 3-in-1 multi-function cover, rugged bumper, hand straps & shoulder strap, extended battery packs, and capacitive stylus pen, to facilitate work process.