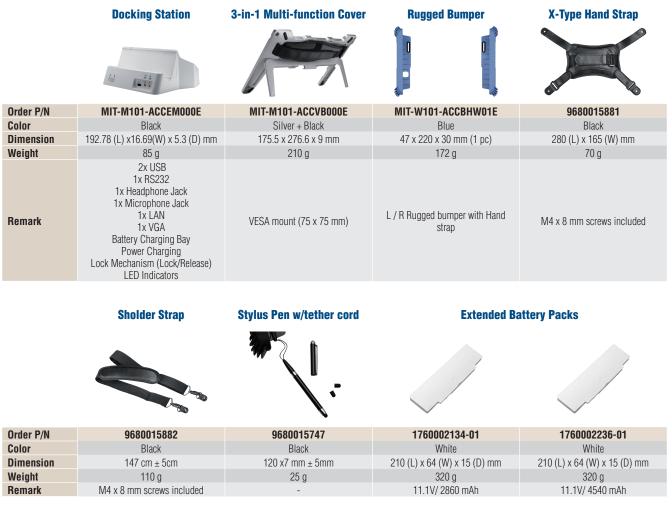

#### **Features**

- Docking Station
- 3-in-1 Multi-function Cover
- Rugged Bumper
- X-Type Hand Strap
- Stylus Pen w/ Tether Cord
- Shoulder Strap
- Extended Battery Packs

### Introduction

The Advantech Mobile Computing team offers a wide variety of accessories for the MIT-W101 series tablet PCs to apply to different applications. Users can choose proper accessories, including 3-in-1 multi-function cover, rugged bumper, hand straps & shoulder strap, extended battery packs, and capacitive stylus pen, to facilitate work process.

## Accessories

AD\ANTECH

All product specifications are subject to change without notice.